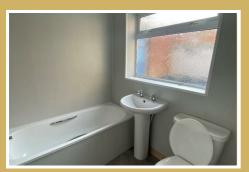

#### BATHROOM

The family bathroom compromises a three

piece suite which includes a bath, wash basin & toilet. This room is a great size and benefits from a large frosted UPVC window to the side aspect.