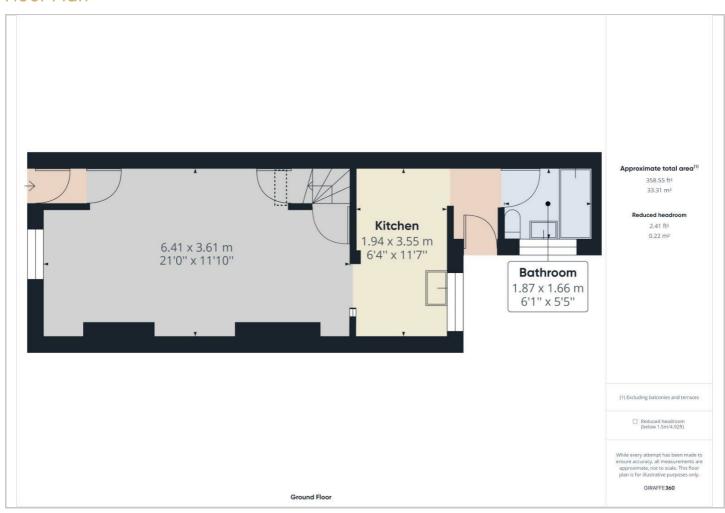

#### **KITCHEN**

This property compromises a large kitchen, featuring multiple wooden storage cupboards and drawers, dark worktops, and benefits from an integrated oven and electric hob. The room is bright from the UPVC double-glazed window and gains access to the rear hallway.

#### BATHROOM

The family bathroom compromises a three

piece suite which includes a bath, wash basin & toilet. This room is a great size and benefits from a large frosted UPVC window to the side aspect.