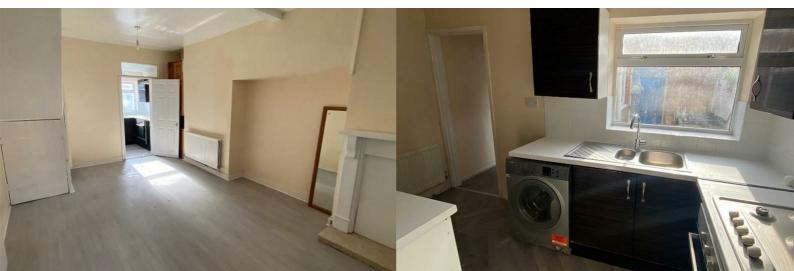

#### RECEPTION ROOM

The reception room is large in size and compromises new modern laminate flooring, freshly painted white walls, feature surround with fire and large UPVC window to the front aspect. This room would comfortably fit a three piece suite and a dining room table to the rear and gains access to the kitchen and first floor.

#### **KITCHEN**

This property compromises a large kitchen, featuring multiple wooden storage cupboards and drawers, dark worktops, and benefits from an integrated oven and electric hob. The room is bright from the UPVC double-glazed window and gains access to the rear hallway.